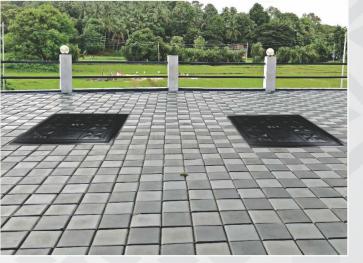

#### **Vectus Plastic Manhole Chamber Cover**

In order to keep up with the never-ending demands, Vectus industries is all set to enter into a new segment category - Plastic Manhole Chamber Covers. These covers are available in a variety of aesthetics and decorative finishes, and have a long-life service capacity. Besides being used for underground water tank covers, these Manhole Covers are also used for covering the manhole drainage systems.

### **Applications :**

Inspection Chamber