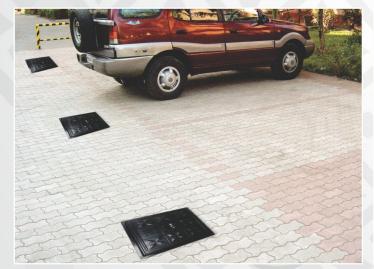

#### **Vectus Plastic Manhole Chamber Cover**

In order to keep up with the never-ending demands, Vectus industries is all set to enter into a new segment category - Plastic Manhole Chamber Covers. These covers are available in a variety of aesthetics and decorative finishes, and have a long-life service capacity. Besides being used for underground water tank covers, these Manhole Covers are also used for covering the manhole drainage systems.

### **Applications :**

Inspection Chamber