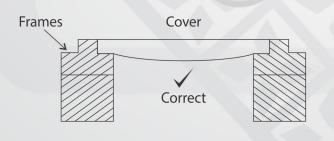

### **Guidelines for Installation and framing of** Vectus Plastic manhole chamber cover

- The Top level of the frame should match road height
- Prepare concrete bed considering height of the frame
- Allow frame to set in concrete for minimum time of 48 hrs.
- Frame has to be supported from all four sides equally