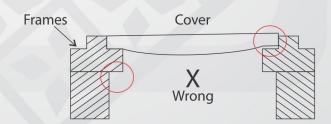

### **Guidelines for Installation and framing of** Vectus Plastic manhole chamber cover

- The Top level of the frame should match road height
- Prepare concrete bed considering height of the frame
- Allow frame to set in concrete for minimum time of 48 hrs.
- Frame has to be supported from all four sides equally